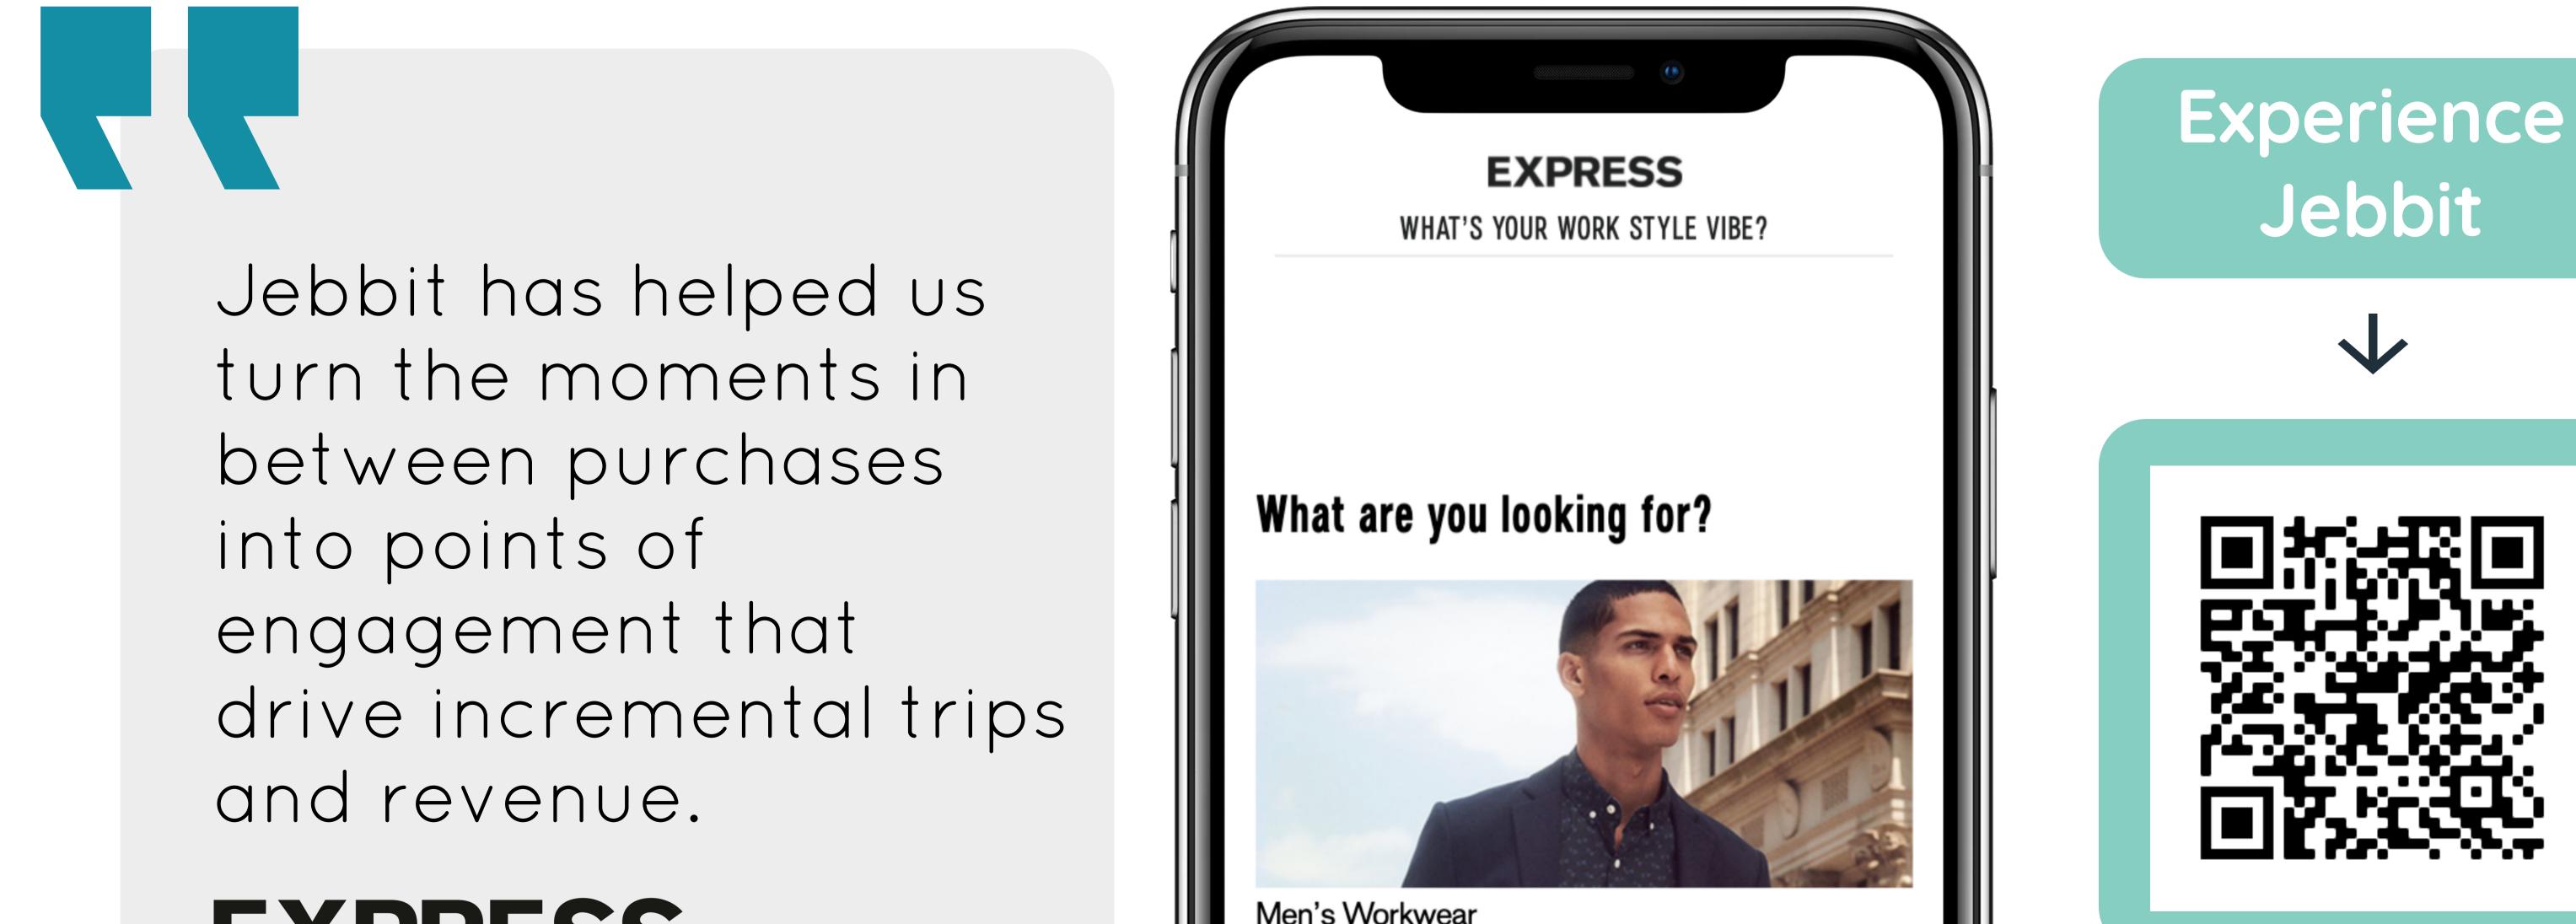

Jebbit is URL based. Launch anywhere you can put a

"Jebbit allows us to quickly create great consumer experiences, and add value into people's lives through personalization. It's allowed us to take our timelines down from weeks to days, with better results!" ::: MassMutual

## EXPRESS

Men's Workwear