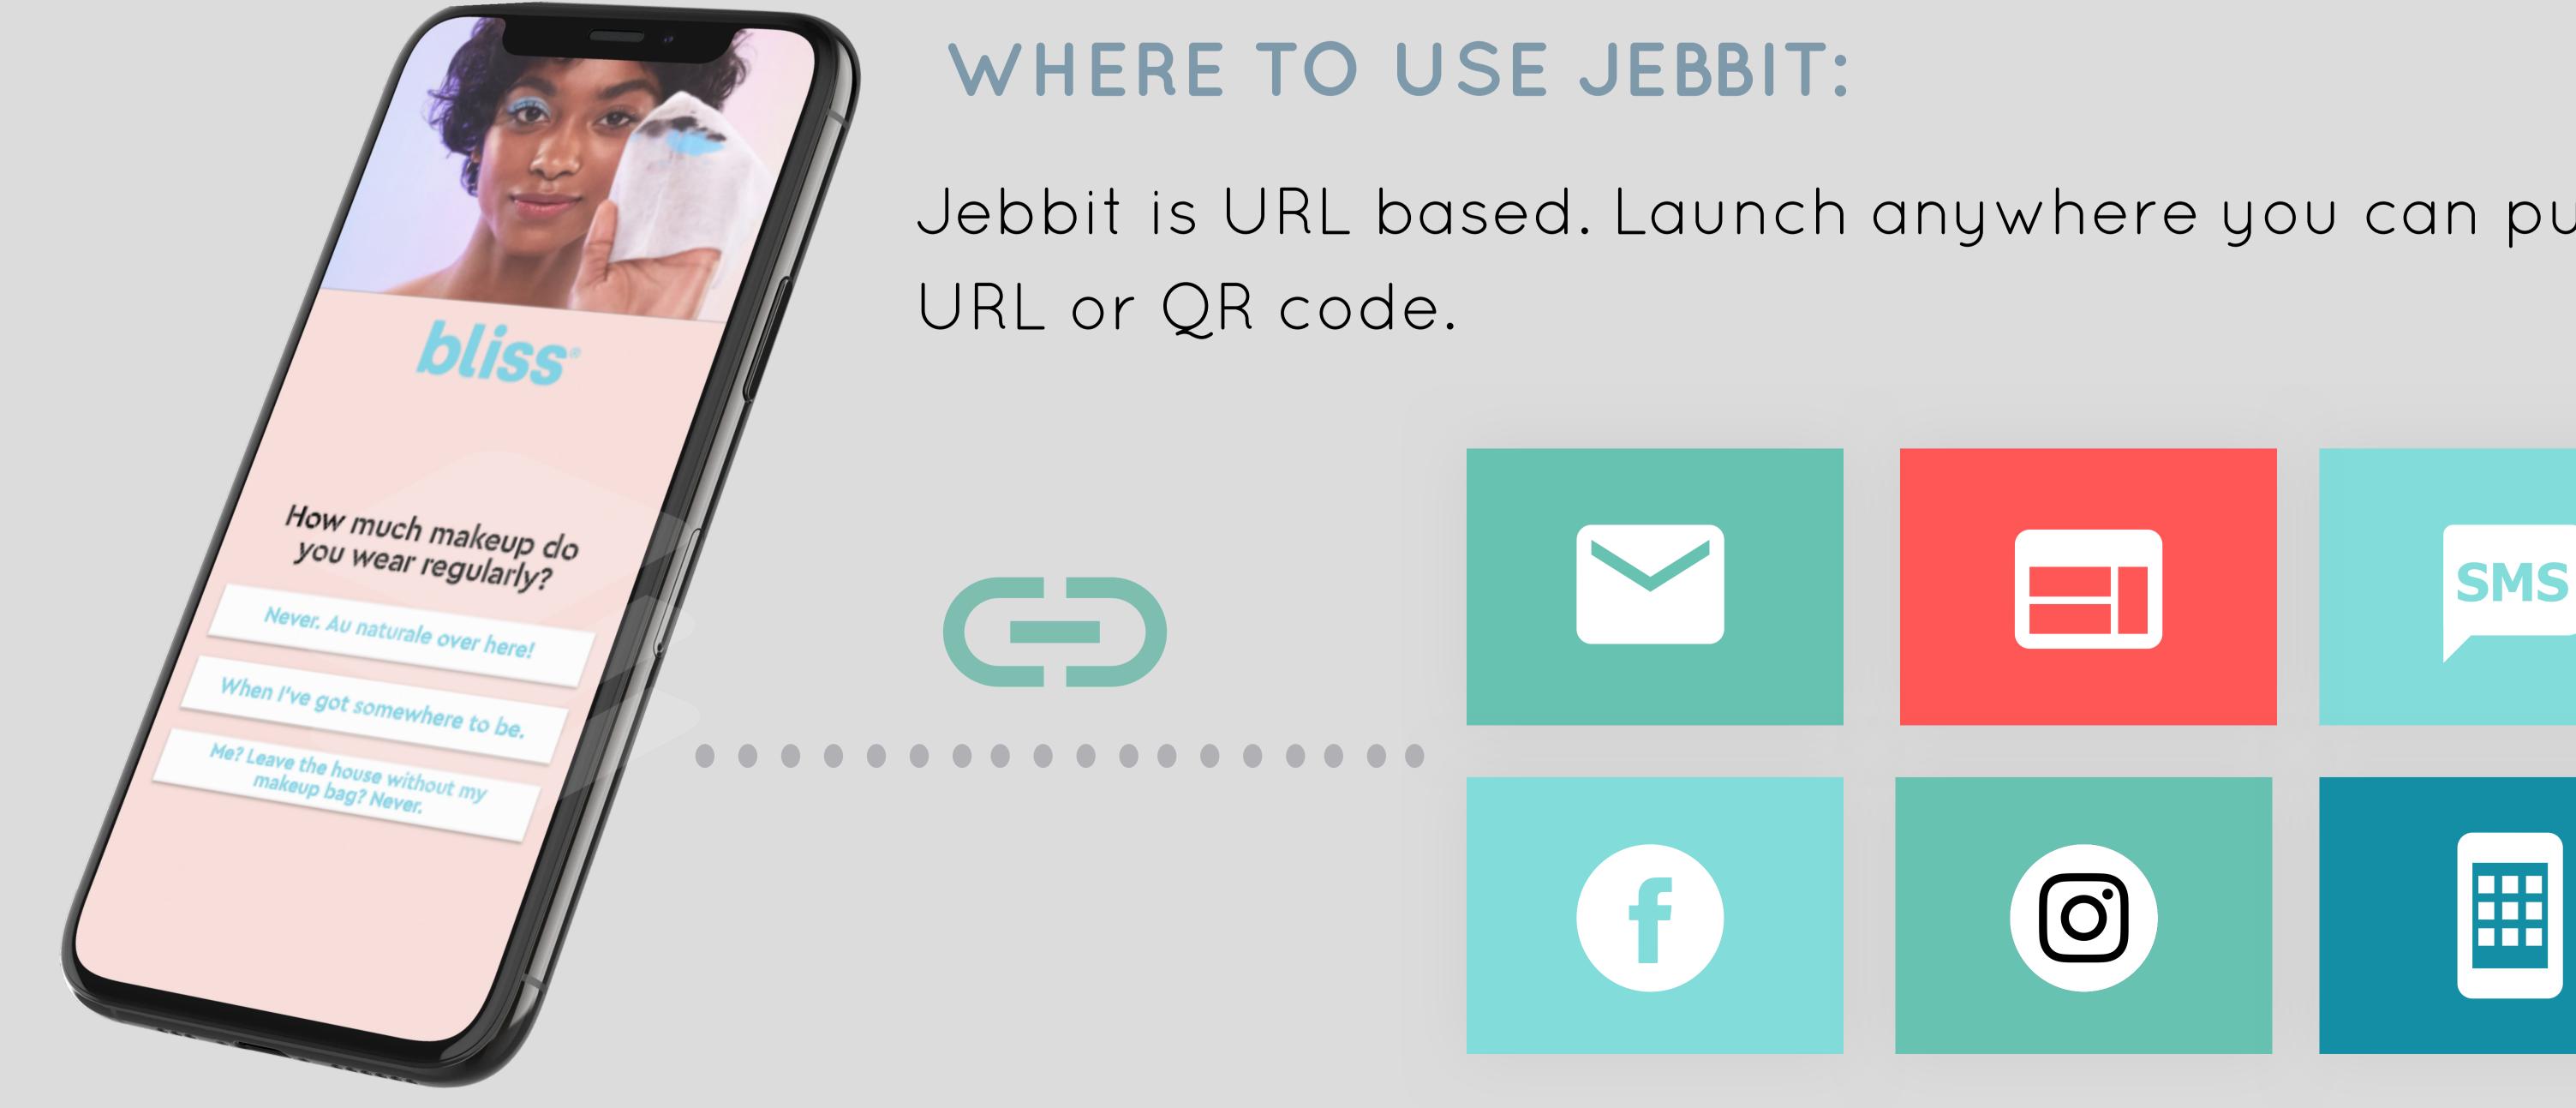

Jebbit is URL based. Launch anywhere you can put a

"Jebbit allows us to quickly create great consumer experiences, and add value into people's lives through personalization. It's allowed us to take our timelines down from weeks to days, with better results!" ::: MassMutual